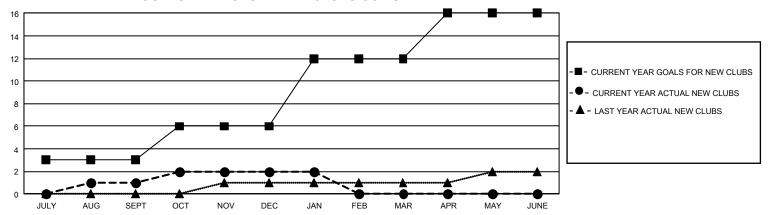

## GOALS AND ACTUAL NEW CLUBS CUMULATIVE

## GMT Constitutional Area 1, Group K

REPORT DOES NOT INCLUDE CLUBS IN UNDISTRICTED AREAS.

| Clubs                 |               |           |               | Members               |                          |                         |                                                    |
|-----------------------|---------------|-----------|---------------|-----------------------|--------------------------|-------------------------|----------------------------------------------------|
| RESULTS FOR 2022-2023 |               |           |               | RESULTS FOR 2022-2023 |                          |                         |                                                    |
| QUARTER               | NEW CLUB GOAL | NEW CLUBS | DROPPED CLUBS | QUARTER ME            | EMBER GROWTH NET<br>GOAL | MEMBER GROWTH<br>ACTUAL | DROPPED MEMBERS<br>ACTUAL (including<br>transfers) |
| JULY/AUG/SEPT         | 9             | 1         | 0             | JULY/AUG/SEPT         | 247                      | 276                     | 444                                                |
| OCT/NOV/DEC           | 9             | 1         | 4             | OCT/NOV/DEC           | 244                      | 519                     | 594                                                |
| JAN/FEB/MAR           | 18            | 0         | 1             | JAN/FEB/MAR           | 245                      | 166                     | 109                                                |
| APR/MAY/JUNE          | 12            | 0         | 0             | APR/MAY/JUNE          | 277                      | 0                       | 0                                                  |