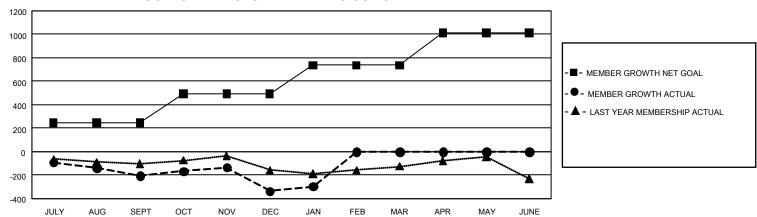

## GOALS AND ACTUAL MEMBERS CUMULATIVE

| DROPPED CLUBS: 5 |       | 291 CLUBS OF 582 ADDED 1<br>OR MORE NEW MEMBERS | GENDER DISTRIBUTION       |                 |  |
|------------------|-------|-------------------------------------------------|---------------------------|-----------------|--|
|                  |       |                                                 | MALE                      | 10,536 (61.76%) |  |
|                  |       |                                                 | FEMALE                    | 6,519 (38.21%)  |  |
| DROPPED MEMBERS  |       |                                                 | NON BINARY                | 0 (0.00%)       |  |
| DECEASED         | 145   |                                                 | PREFER NOT TO ANSWER      | 4 (0.02%)       |  |
| CLUB CANCELLED   | 66    |                                                 | TOTAL FAMILY UNIT MEMBERS | 3,484           |  |
| OTHER            | 937   | CLICK HERE FOR                                  |                           | ,               |  |
| TOTAL            | 1,148 | CUMULATIVE MEMBERSHIP DATA                      | FAMILY MEMBERS PAYING HA  | LF DUES 1,794   |  |

## GMT Constitutional Area 1, Group K

REPORT DOES NOT INCLUDE CLUBS IN UNDISTRICTED AREAS.

| Clubs                 |               |           |               | Members               |                          |                         |                                                    |
|-----------------------|---------------|-----------|---------------|-----------------------|--------------------------|-------------------------|----------------------------------------------------|
| RESULTS FOR 2022-2023 |               |           |               | RESULTS FOR 2022-2023 |                          |                         |                                                    |
| QUARTER               | NEW CLUB GOAL | NEW CLUBS | DROPPED CLUBS | QUARTER ME            | EMBER GROWTH NET<br>GOAL | MEMBER GROWTH<br>ACTUAL | DROPPED MEMBERS<br>ACTUAL (including<br>transfers) |
| JULY/AUG/SEPT         | 9             | 1         | 0             | JULY/AUG/SEPT         | 247                      | 276                     | 444                                                |
| OCT/NOV/DEC           | 9             | 1         | 4             | OCT/NOV/DEC           | 244                      | 519                     | 594                                                |
| JAN/FEB/MAR           | 18            | 0         | 1             | JAN/FEB/MAR           | 245                      | 166                     | 109                                                |
| APR/MAY/JUNE          | 12            | 0         | 0             | APR/MAY/JUNE          | 277                      | 0                       | 0                                                  |